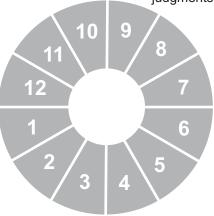

| Bob Dylan | 24/05/1941 21:05 | Time Zone: -6:00  | ⊙ in <b>I</b> I             |
|-----------|------------------|-------------------|-----------------------------|
|           | Duluth           | Summer Time: 0:00 | ⊅ in 8                      |
|           | Minnesota        | 46N46 92W06       | A <sup>SC</sup> in <b>1</b> |

| 0              | Sun          |
|----------------|--------------|
| 2              | Moon         |
| ¥              | Mercury      |
| \$             | Venus        |
| ₹              | Mars         |
| <del>,</del>   | Jupiter      |
| ħ              | Saturn       |
| )4(            | Uranus       |
| ¥              | Neptune      |
| <b>ŷ</b> +     | Pluto        |
| Ω              | N.Node       |
| ర              | S.Node       |
| T              | Aries        |
| χ              | Taurus       |
| П              | Gemini       |
| 8              | Cancer       |
| Ç              | Leo          |
| m              | Virgo        |
| <u>d</u>       | Libra        |
| m,             | Scorpio      |
| 1              | Sagittarius  |
| <b>V</b> S     | Capricorn    |
| <b>**</b>      | Aquarius     |
| Ж              | Pisces       |
| ď              | Conjunction  |
| ¥              | Semisextile  |
| ۷              | Semisquare   |
| *              | Sextile      |
|                | Square       |
| Δ              | Trine        |
| P              | Sesquisquare |
| K              | Quincunx     |
| ô              | Opposition   |
| Ąşç            | Ascendant    |
| D&c            | Descendant   |
| M <sup>Ω</sup> | Medium Coeli |
| Ιċ             | Immum Coeli  |

| No.                                                                                                                                                                                                                                                                                                                                                                                                                                                                                                                                                                                                                                                                                                                                                                                                                                                                                                                                                                                                                                                                                                                                                                                                                                                                                                                                                                                                                                                                                                                                                                                                                                                                                                                                                                                                                                                                                                                                                                                                                                                                                                                            | * |
|--------------------------------------------------------------------------------------------------------------------------------------------------------------------------------------------------------------------------------------------------------------------------------------------------------------------------------------------------------------------------------------------------------------------------------------------------------------------------------------------------------------------------------------------------------------------------------------------------------------------------------------------------------------------------------------------------------------------------------------------------------------------------------------------------------------------------------------------------------------------------------------------------------------------------------------------------------------------------------------------------------------------------------------------------------------------------------------------------------------------------------------------------------------------------------------------------------------------------------------------------------------------------------------------------------------------------------------------------------------------------------------------------------------------------------------------------------------------------------------------------------------------------------------------------------------------------------------------------------------------------------------------------------------------------------------------------------------------------------------------------------------------------------------------------------------------------------------------------------------------------------------------------------------------------------------------------------------------------------------------------------------------------------------------------------------------------------------------------------------------------------|---|
| A A S                                                                                                                                                                                                                                                                                                                                                                                                                                                                                                                                                                                                                                                                                                                                                                                                                                                                                                                                                                                                                                                                                                                                                                                                                                                                                                                                                                                                                                                                                                                                                                                                                                                                                                                                                                                                                                                                                                                                                                                                                                                                                                                          | 1 |
| m, m                                                                                                                                                                                                                                                                                                                                                                                                                                                                                                                                                                                                                                                                                                                                                                                                                                                                                                                                                                                                                                                                                                                                                                                                                                                                                                                                                                                                                                                                                                                                                                                                                                                                                                                                                                                                                                                                                                                                                                                                                                                                                                                           |   |
| 9 8                                                                                                                                                                                                                                                                                                                                                                                                                                                                                                                                                                                                                                                                                                                                                                                                                                                                                                                                                                                                                                                                                                                                                                                                                                                                                                                                                                                                                                                                                                                                                                                                                                                                                                                                                                                                                                                                                                                                                                                                                                                                                                                            |   |
| 111                                                                                                                                                                                                                                                                                                                                                                                                                                                                                                                                                                                                                                                                                                                                                                                                                                                                                                                                                                                                                                                                                                                                                                                                                                                                                                                                                                                                                                                                                                                                                                                                                                                                                                                                                                                                                                                                                                                                                                                                                                                                                                                            |   |
| 12                                                                                                                                                                                                                                                                                                                                                                                                                                                                                                                                                                                                                                                                                                                                                                                                                                                                                                                                                                                                                                                                                                                                                                                                                                                                                                                                                                                                                                                                                                                                                                                                                                                                                                                                                                                                                                                                                                                                                                                                                                                                                                                             |   |
| 1 6 Q                                                                                                                                                                                                                                                                                                                                                                                                                                                                                                                                                                                                                                                                                                                                                                                                                                                                                                                                                                                                                                                                                                                                                                                                                                                                                                                                                                                                                                                                                                                                                                                                                                                                                                                                                                                                                                                                                                                                                                                                                                                                                                                          | П |
| 2 3 4                                                                                                                                                                                                                                                                                                                                                                                                                                                                                                                                                                                                                                                                                                                                                                                                                                                                                                                                                                                                                                                                                                                                                                                                                                                                                                                                                                                                                                                                                                                                                                                                                                                                                                                                                                                                                                                                                                                                                                                                                                                                                                                          |   |
|                                                                                                                                                                                                                                                                                                                                                                                                                                                                                                                                                                                                                                                                                                                                                                                                                                                                                                                                                                                                                                                                                                                                                                                                                                                                                                                                                                                                                                                                                                                                                                                                                                                                                                                                                                                                                                                                                                                                                                                                                                                                                                                                |   |
| 8                                                                                                                                                                                                                                                                                                                                                                                                                                                                                                                                                                                                                                                                                                                                                                                                                                                                                                                                                                                                                                                                                                                                                                                                                                                                                                                                                                                                                                                                                                                                                                                                                                                                                                                                                                                                                                                                                                                                                                                                                                                                                                                              | 1 |
| Market O 8                                                                                                                                                                                                                                                                                                                                                                                                                                                                                                                                                                                                                                                                                                                                                                                                                                                                                                                                                                                                                                                                                                                                                                                                                                                                                                                                                                                                                                                                                                                                                                                                                                                                                                                                                                                                                                                                                                                                                                                                                                                                                                                     |   |
| We will be a series of the ser |   |